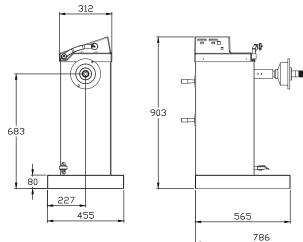

## 24" Hand Spin Manual Input Wheel Balancer

## The Redback 109 is a manual input hand spin wheel balancer capable of balancing up to 24" wheels. This model features static, steel and ALU balancing modes and a brake pedal ensuring accurate wheel weight placement.

With no lowering hood, this manual wheel balancer is the ideal choice for those with limited working space i.e. small workshops or mobile van installations.

| Max weight weight | 65 kg                        |
|-------------------|------------------------------|
| Rim diameter      | 10"-24"                      |
| Rim width         | 1.5"-20"                     |
| Shaft diameter    | 36mm                         |
| Balance accuracy  | +/- 1g                       |
| Balancing speed   | 80rpm                        |
| Measuring time    | 8 seconds                    |
| Power supply      | Single phase<br>230V, 13 Amp |