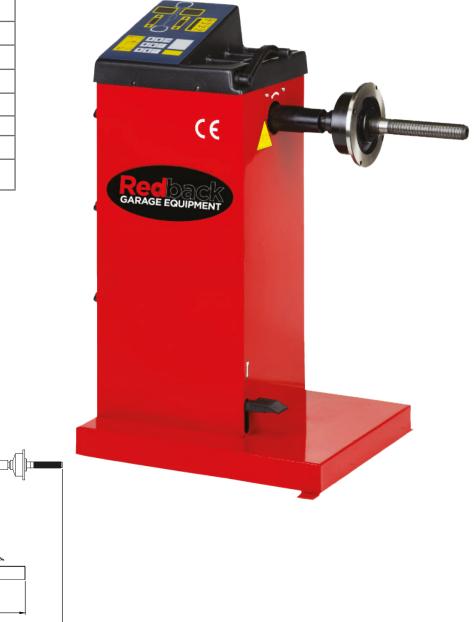

## 24" Hand Spin Manual Input Wheel Balancer

## The Redback 109 is a manual input hand spin wheel balancer capable of balancing up to 24" wheels. This model features static, steel and ALU balancing modes and a brake pedal ensuring accurate wheel weight placement.

With no lowering hood, this manual wheel balancer is the ideal choice for those with limited working space i.e. small workshops or mobile van installations.

| Max weight weight | 65 kg                        |
|-------------------|------------------------------|
| Rim diameter      | 10"-24"                      |
| Rim width         | 1.5"-20"                     |
| Shaft diameter    | 36mm                         |
| Balance accuracy  | +/- 1g                       |
| Balancing speed   | 80rpm                        |
| Measuring time    | 8 seconds                    |
| Power supply      | Single phase<br>230V, 13 Amp |