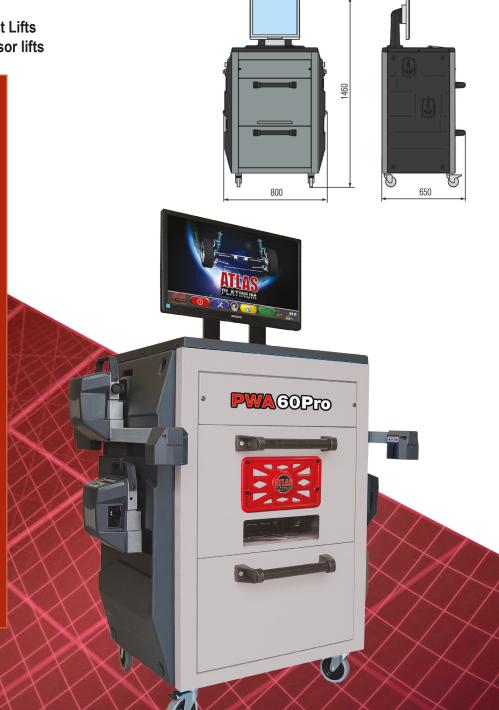

## Intelligent 6CCD Fully Computerised Wheel Aligner

The PWA60 PRO brings together the latest in CCD alignment technology and boasts luxury features such as Number Plate Recognition and deluxe 3-Point Clamps.

> Intelligent software provides the option to use a smartphone app – it's also ADAS-ready should you wish to extend your services to ADAS calibration in the future.

Compatible with 4 Post Lifts and 2 Post Lifts (with additional brackets), pit and scissor lifts

## **FEATURES**

- Extreme precision
- 6-CCD sensor wheel alignment
- 3 point FastClamps for quick set up
- Compact and suited to work without issue on smaller lifts
- Wireless communication between measuring heads and control unit
- Maximum mobility through portable control unit
- Electronically completed steering procedure through CCD sensors
- Spoiler program for simplified procedure on motorsport and "modified vehicles"
- Comprehensive data management and display program
- Store over 20.000 completed jobs and search by licence plate
- High spec PC and printer
- Wheel alignment turnplates
- Brake pedal depressor