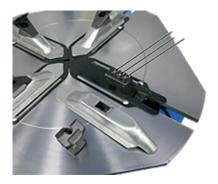

ess panel makes for easy servicing while the optional motorcycle adaptors (jaws, mounting head and bead breaker blade) mean this tyre changer is up to any task.

#### **Optional Extras:**

Motorcycle Adapters Leverless Mounting Head

| Rim Clamping Range External   | 10" - 22"        |
|-------------------------------|------------------|
| Rim Clamping Range Internal   | 12" - 24"        |
| Max. Tyre Diameter            | 1,000mm (39")    |
| Max. Tyre Width               | 330mm (13")      |
| Bead Breaker Cylinder Force   | 3,000 kg         |
| at 10 Bar                     |                  |
| Inflating Pressure Device Max | 3.5 bar (50 psi) |
| Motor Power:                  | 0.75 220v 1ph    |
| Rotating Speed                | 7 rpm            |

#### **3-Position Clamping Jaws**





DIMENSIONS SHOWN OVERLEAF...



# TC320 Plus

## Dimensions



Telephone 01527 883 580 • www.tyrebaydirect.com