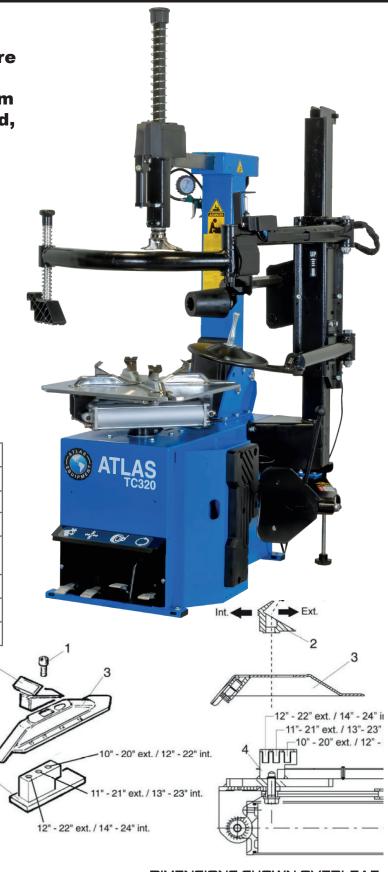

s panel makes for easy servicing while the optional motorcycle adaptors (jaws, mounting head and bead breaker blade) mean this tyre changer is up to any task.

#### **Optional Extras:**

Motorcycle Adapters Leverless Mounting Head

| Rim Clamping Range External   | 10" - 22"        |
|-------------------------------|------------------|
| Rim Clamping Range Internal   | 12" - 24"        |
| Max. Tyre Diameter            | 1,000mm (39")    |
| Max. Tyre Width               | 330mm (13")      |
| Bead Breaker Cylinder Force   | 3,000 kg         |
| at 10 Bar                     |                  |
| Inflating Pressure Device Max | 3.5 bar (50 psi) |
| Motor Power:                  | 0.75 220v 1ph    |
| Rotating Speed                | 7 rpm            |

#### **3-Position Clamping Jaws**





DIMENSIONS SHOWN OVERLEAF...



# TC320 Plus

## Dimensions



Telephone 01527 883 580 • www.tyrebaydirect.com