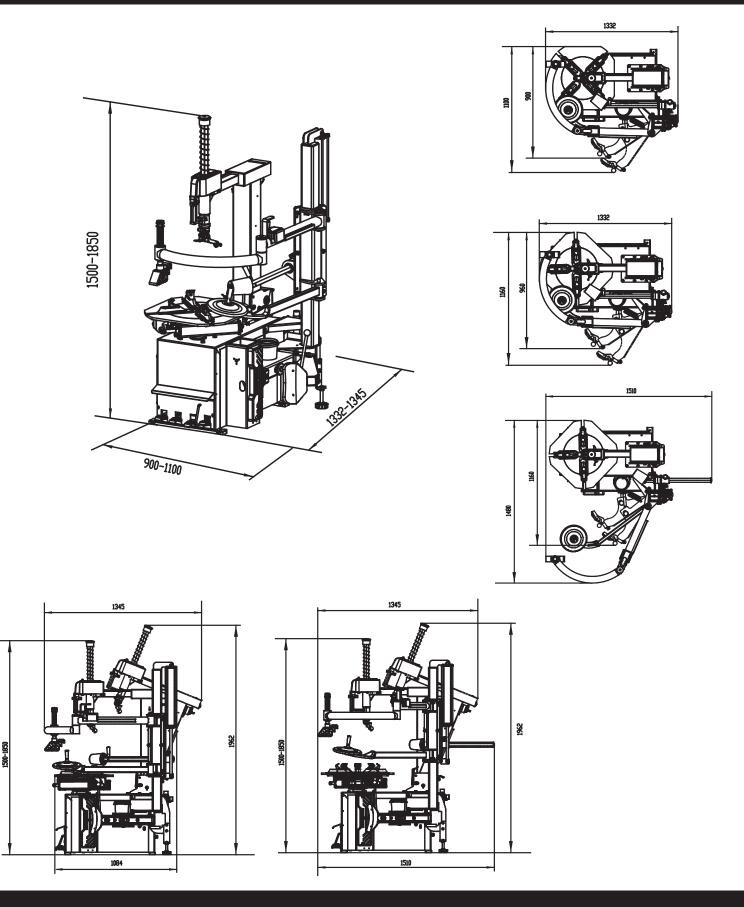

adaptors (jaws, mounting head and bead breaker blade) mean this tyre changer is up to any task.

#### **Optional Extras:**

Motorcycle Adapters Leverless Mounting Head

| Rim Clamping Range External   | 10" - 22"        |
|-------------------------------|------------------|
| Rim Clamping Range Internal   | 12" - 24"        |
| Max. Tyre Diameter            | 1,000mm (39")    |
| Max. Tyre Width               | 330mm (13")      |
| Bead Breaker Cylinder Force   | 3,000 kg         |
| at 10 Bar                     |                  |
| Inflating Pressure Device Max | 3.5 bar (50 psi) |
| Motor Power:                  | 0.75 220v 1ph    |
| Rotating Speed                | 7 rpm            |

#### **3-Position Clamping Jaws**





DIMENSIONS SHOWN OVERLEAF...



# TC320 Plus

## Dimensions



Telephone 01527 883 580 • www.tyrebaydirect.com