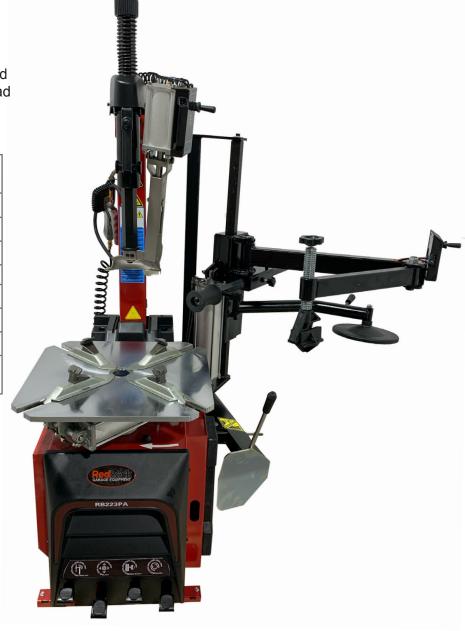

## The RB223PA is a special order machine – the first, and only Redback tyre changer to feature a leverless demount head.

The RB223PA is the only Redback tyre changer to feature a leverless demount head. It comes with a powerful pneumatic bead breaker, pneumatically controlled rear tilting column (saving set up time), a motorised turntable with pneumatically operated clamping jaws and a 3-way assist arm. All this makes changing run flat and low-profile tyres simple.

## Included with the RB223PA Tyre Changer:

- Operation manual
- 3 way assist arm
- Pre-filter and oil lubricator
- 18" tyre lever
- Alloy wheel protection kit including
  - Plastic protectors for metal leverless head
  - Complete hardened plastic mounting head
  - Set of 4 clamping jaw covers
  - Plastic bead breaker cover