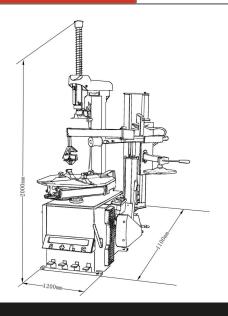

## The RB223PA is a special order machine – the first, and only Redback tyre changer to feature a leverless demount head.

The RB223PA is the only Redback tyre changer to feature a leverless demount head. It comes with a powerful pneumatic bead breaker, pneumatically controlled rear tilting column (saving set up time), a motorised turntable with pneumatically operated clamping jaws and a 3-way assist arm. All this makes changing run flat and low-profile tyres simple.

| Power supply                    | Single phase |
|---------------------------------|--------------|
|                                 | 220V, 13 Amp |
| Max wheel diameter              | 45" (1143mm) |
| Max wheel width                 | 16" (406mm)  |
| External clamping               | 12"-23"      |
| Internal clamping               | 14"-26"      |
| Air supply                      | 8-10 bar     |
| Bead breaker force              | 2,500 kg     |
| Motor power                     | 0.75kW       |
| Max rotating torque (turntable) | 1078 Nm      |