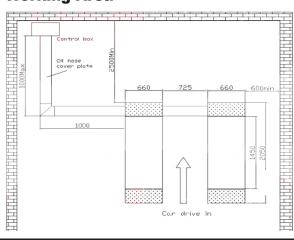

Whole machine width     | 2,045mm                                         |
| Power supply            | 3/N/PE~380V,<br>50Hz,10A                        |
| Whole machine power     | 2.2kw                                           |
| Hydraulic oil           | 16L corresponds<br>to wearable<br>hydraulic oil |
| Gas pressure            | 6-8kg/cm²                                       |
| Working temperature     | 5°C-40°C                                        |
| Working humidity        | 30-95%                                          |
| Noise                   | 70db                                            |
| Storage temperature     | -25°C-55°C                                      |
| Gas pressure            | 6-8kg/cm2                                       |

## **Working Area**