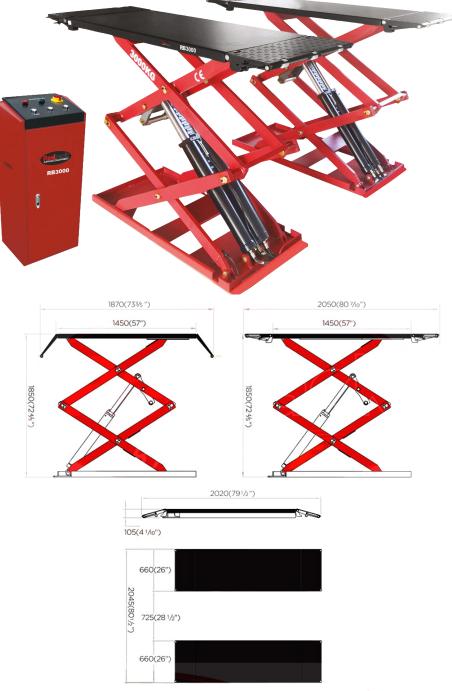

Reaching a height of 1850mm and with a platform length of 1870mm (2050mm inclusive of weight-bearing ramps), this is a scissor lift designed to handle the pressures of everyday garage use without costing you ££ for what should be essential specs!

| Lifting capacity        | 3,000 kg                                        |
|-------------------------|-------------------------------------------------|
| Machine lift height     | 1,850 mm                                        |
| Platform initial height | 105 mm                                          |
| Platform length         | 1450mm-<br>2050mm                               |
| Platform width          | 660mm                                           |
| Lifting / descent time  | ≤ <b>55</b> s                                   |
| Whole machine length    | 2,020mm                                         |
| Whole machine width     | 2,045mm                                         |
| Power supply            | 3/N/PE~380V,<br>50Hz,10A                        |
| Whole machine power     | 2.2kw                                           |
| Hydraulic oil           | 16L corresponds<br>to wearable<br>hydraulic oil |
| Gas pressure            | 6-8kg/cm²                                       |
| Working temperature     | 5°C-40°C                                        |
| Working humidity        | 30-95%                                          |
| Noise                   | 70db                                            |
| Storage temperature     | -25°C-55°C                                      |
| Gas pressure            | 6-8kg/cm2                                       |