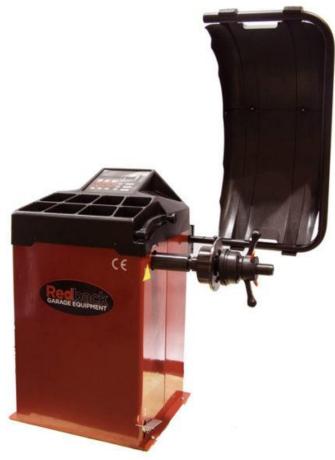

## 24" Semi-Automatic Wheel Balancer

This Semi-automatic wheel balancer can balance most rims currently available on the market. The bright LED display ensures easy to use in all garage and workshop environments. Combined with the easy function keypad this machine fits in perfectly and is easy for your team to use. The built-in cone and accessory storage mean that everything you need to run this machine can be kept within arm's length.