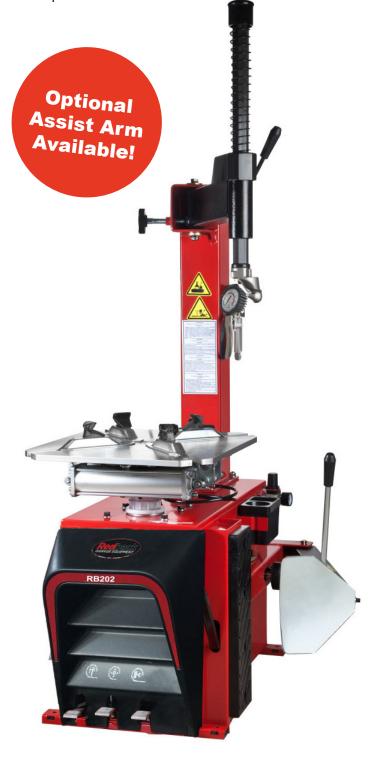

## 24" Semi-Automatic Tyre Changer

The Redback 202 is a semi-automatic tyre changer, capable of handling rim sizes up to 24 inches, allowing you to handle most passenger vehicles and many light commercial tyres with ease.

The option of motorcycle adapters and a pneumatically controlled roller assist arm, which aids in depressing the tyre sidewall, means there is little this tyre changer can't accomplish.