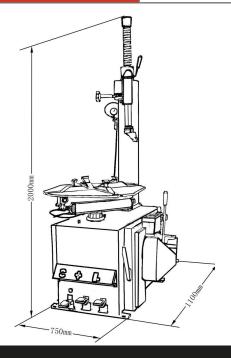

| Power supply       | Single phase |
|--------------------|--------------|
|                    | 230V, 13 Amp |
| Max wheel diameter | 41"          |
| Max wheel width    | 14"          |
| External clamping  | 10"-21"      |
| Internal clamping  | 12"-24"      |
| Air supply         | 8-10 bar     |
| Bead breaker force | 2,500 kg     |
| Motor power        | 0.75kW       |
| Weight gross/net   | 195/171kg    |