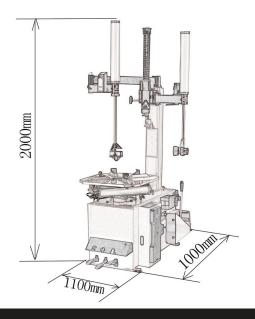

## **RB204**

## 24" Semi-Automatic Tyre Changer with Twin Assist Arms

The Redback RB204 is a semi-automatic tyre changer, capable of handling run-flat tyres on rim sizes up to 24 inches. It retains many of the space saving aspects of the RB202, but the addition of double assist arms makes this a clear contender in the field of entry level run-flat tyre changers.

The space-saving swing arm design, with motorised turntable, pneumatically operated clamping jaws, twin assist arms and a powerful pneumatic bead breaker combine with innovative pneumatic locking for the vertical column and the right-hand assist arm for quicker operation. Perfect for workshops with limited space, it's also a great option for mobile tyre fitting operations.

| Power supply       | Single phase |
|--------------------|--------------|
|                    | 230V, 13 Amp |
| Max wheel diameter | 41"          |
| Max wheel width    | 14"          |
| External clamping  | 10"-21"      |
| Internal clamping  | 12"-24"      |
| Air supply         | 8-10 bar     |
| Bead breaker force | 2,500 kg     |
| Motor power        | 0.75kW       |