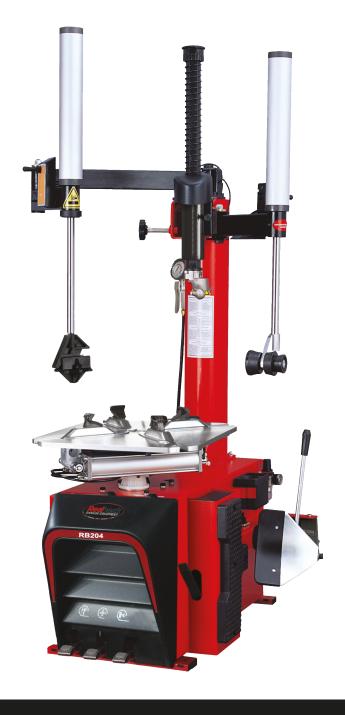

## **RB204**

## 24" Semi-Automatic Tyre Changer with Twin Assist Arms

The Redback RB204 is a semi-automatic tyre changer, capable of handling run-flat tyres on rim sizes up to 24 inches. It retains many of the space saving aspects of the RB202, but the addition of double assist arms makes this a clear contender in the field of entry level run-flat tyre changers.

The space-saving swing arm design, with motorised turntable, pneumatically operated clamping jaws, twin assist arms and a powerful pneumatic bead breaker combine with innovative pneumatic locking for the vertical column and the right-hand assist arm for quicker operation. Perfect for workshops with limited space, it's also a great option for mobile tyre fitting operations.

## Included with the RB204 Tyre Changer:

- Operation manual
- Double assist arms
- Pre-filter and oil lubricator
- 18" tyre lever
- Alloy wheel protection kit including
  - Plastic inserts for metal mounting head
  - Set of 4 clamping jaw covers
  - Plastic bead breaker cover