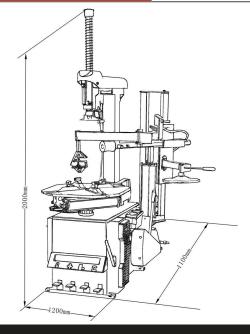

# **RB221PA**

## The Redback RB221PA is without doubt the most capable and popular tyre fitting machine in the Redback range.

This fully automatic model is capable of handling low profile and run-flat tyres on rim sizes up to 24 inches. It is perfectly suitable for passenger and light commercial wheels and is also capable of changing motorcycle tyres with additional adapters. It is packed with features including a powerful pneumatic bead breaker, pneumatically controlled rear tilting column, a motorised turntable with pneumatically operated clamping jaws and a 3-way assist arm enabling you to change run flat and low profile tyres with ease.

| Power supply       | Single phase<br>230V, 13 Amp |
|--------------------|------------------------------|
| Max wheel diameter | 41" (1041mm)                 |
| Max wheel width    | 14" (355mm)                  |
| External clamping  | 10"-21"                      |
| Internal clamping  | 12"-24"                      |
| Air supply         | 8-10 bar                     |
| Bead breaker force | 2,500 kg                     |
| Motor power        | 0.75kW                       |