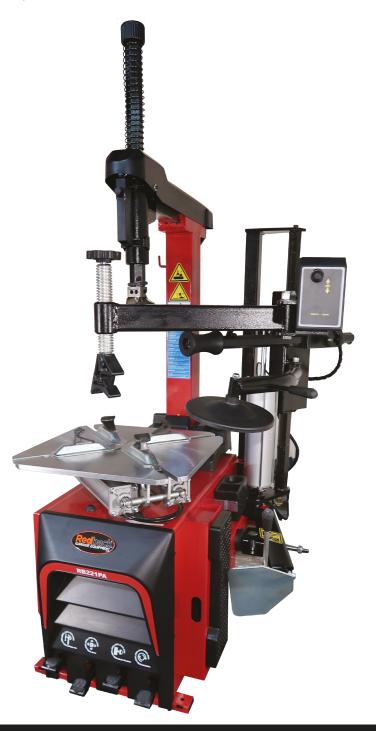

# **RB221PA**

## The Redback RB221PA is without doubt the most capable and popular tyre fitting machine in the Redback range.

This fully automatic model is capable of handling low profile and run-flat tyres on rim sizes up to 24 inches. It is perfectly suitable for passenger and light commercial wheels and is also capable of changing motorcycle tyres with additional adapters. It is packed with features including a powerful pneumatic bead breaker, pneumatically controlled rear tilting column, a motorised turntable with pneumatically operated clamping jaws and a 3-way assist arm enabling you to change run flat and low profile tyres with ease.

#### Included with the RB221PA Tyre Changer:

- Operation manual
- 3 way assist arm
- Pre-filter and oil lubricator
- 18" tyre lever
- Alloy wheel protection kit including
  - Plastic inserts for metal mounting head
  - Complete hardened plastic mounting head
  - Set of 4 clamping jaw covers
  - Plastic bead breaker cover